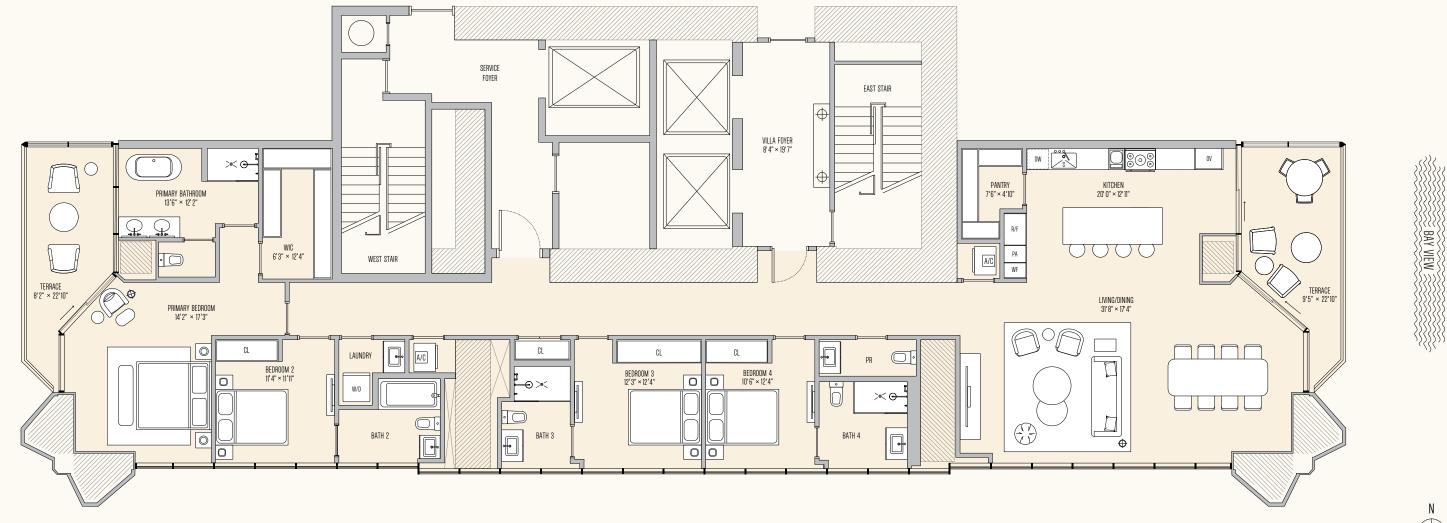

NE 4 BEDROOMS



#### 305 503 0471 | INFO@VILLAMIAMI.COM

ssly reserves the right to make modifications, revisions, and changes it deems desirable in its sole and absolute discretion. The floor plan, unit layout, location

## 4 BEDROOMS | 4 BATHROOMS | 1 POWDER ROOM | 2 PRIVATE TERRACES









SE 4 BEDROOMS



BAY VIEW

#### 305 503 0471 | INFO@VILLAMIAMI.COM

The Condominium is not owned, developed, or sold by Major Food Groups or its affiliates (\*MG\*]. This condominium is being developed by 710 Edge Property, LLC, a Delaware limited liability company (\*Developer", and all statements, disclosures and / or septeation shall be deemed made by Developer and not by Terra, One Thousand Group or MFG and you agree to look solely to Developer and not by fire 3 developer and not by Terra. One Thousand Group or MFG and you agree to look solely to Developer and not by Terra, One Thousand Group or MFG and you agree to look solely to Developer and not by Terra. One Thousand Group or MFG and you agree to look solely to Developer and not by Ferra, One Thousand Group or MFG and you agree to look solely to