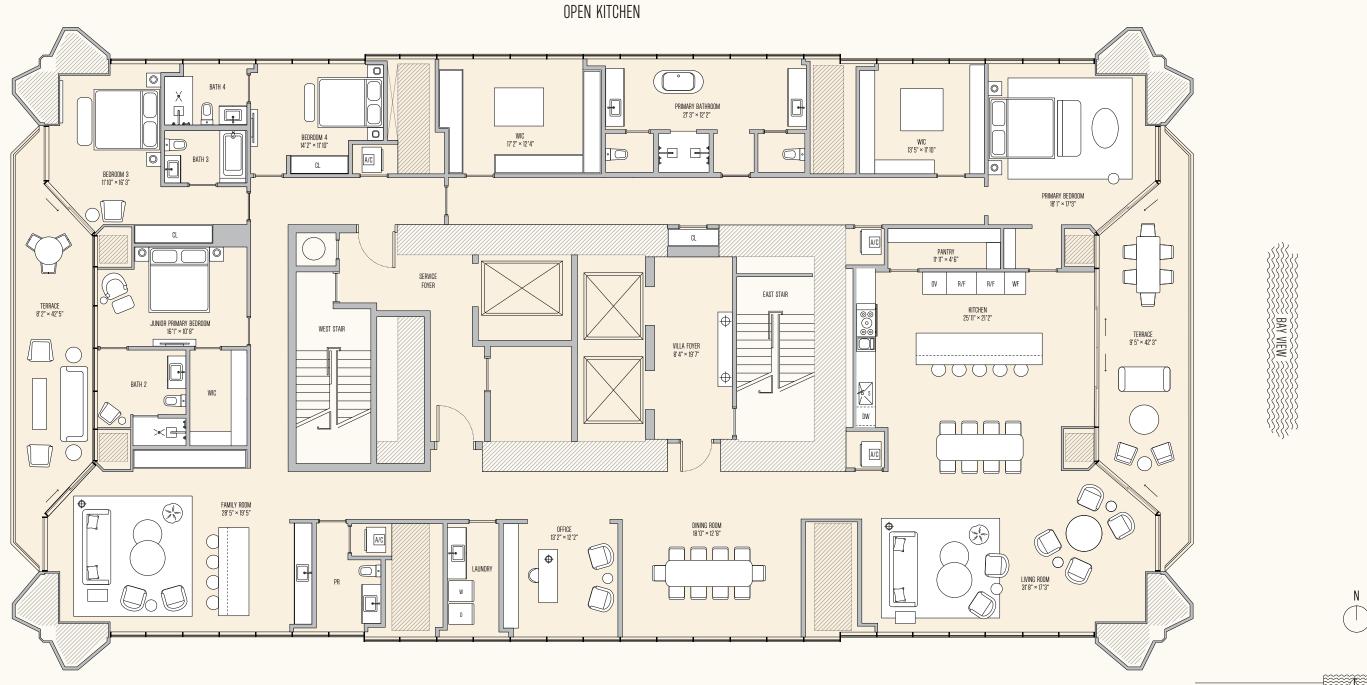

## 5 BEDROOMS | 5 BATHROOMS | 1 POWDER ROOM | 2 PRIVATE TERRACES

OPEN KITCHEN

BAY VIEW

### 5 BEDROOMS | 5 BATHROOMS | 1 POWDER ROOM | 2 PRIVATE TERRACES

Ν