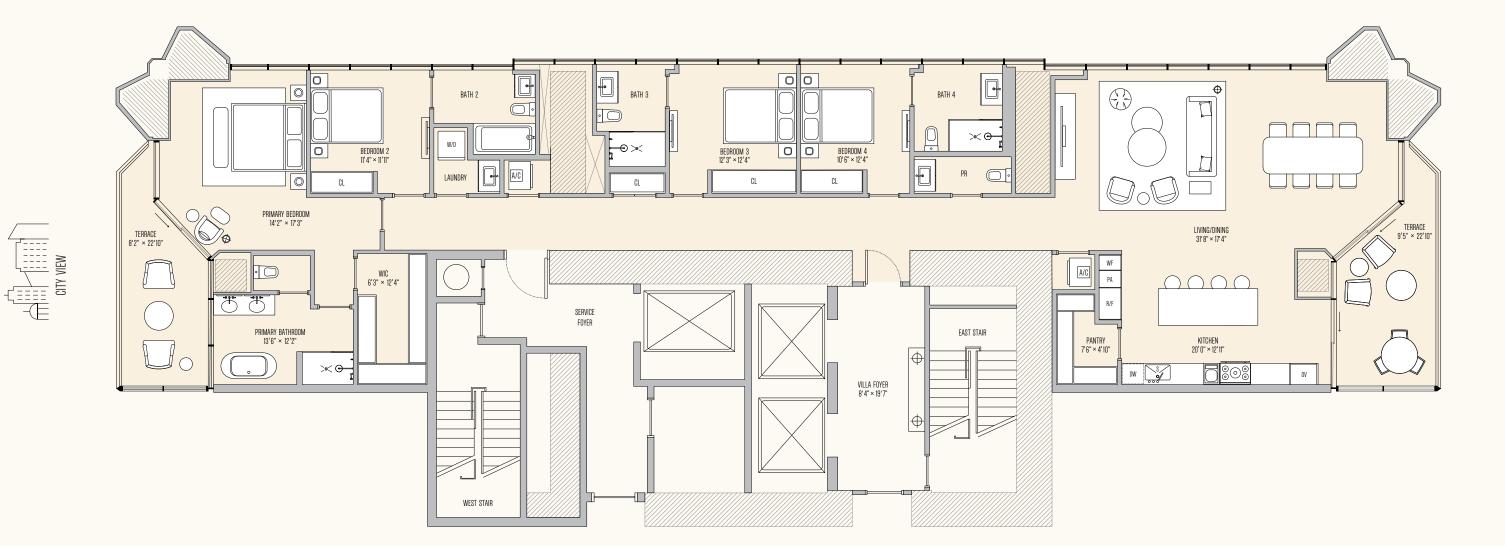

NE 4 BEDROOMS

## 4 BEDROOMS | 4 BATHROOMS | 1 POWDER ROOM | 2 PRIVATE TERRACES

SE 4 BEDROOMS

BAY VIEW