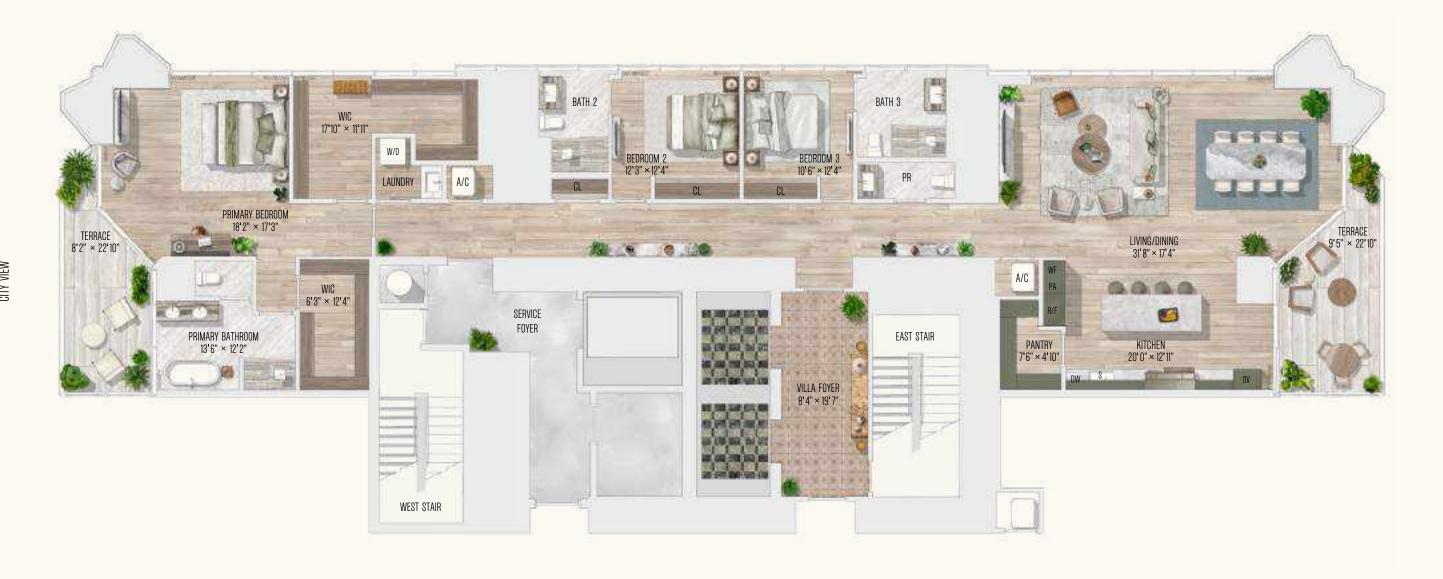

NE 3 BEDROOMS + BONUS ROOM











SE 3 BEDROOMS + BONUS ROOM







MIN ALIC

ا

SAV VIEW



NE 3 BEDROOMS + OFFICE











SE 3 BEDROOMS + OFFICE









NE 3 BEDROOMS









SE 3 BEDROOMS







e Condominium is not owned, developed, or sold by Major Food Groups or its affiliates ("MFG"). This condominium is being developed by 710 Edge Property, LLC, a Delaware limited liability company ("Developer,"), which has a limited right to use the trademarked names and logos of Terra, One Thousand Group or MFG and you agree to look solely to Developer and not to Terra, One Thousand Group or MFG and you agree to look solely to Developer (and not to Terra, One Thousand Group or MFG and you agree to look solely to Developer (and not to Terra, One Thousand Group or MFG and you agree to look solely to Developer (and not to Terra, One Thousand Group or MFG and you agree to look solely to Developer (and not to Terra, One Thousand Brough and Its market (and the Condomi