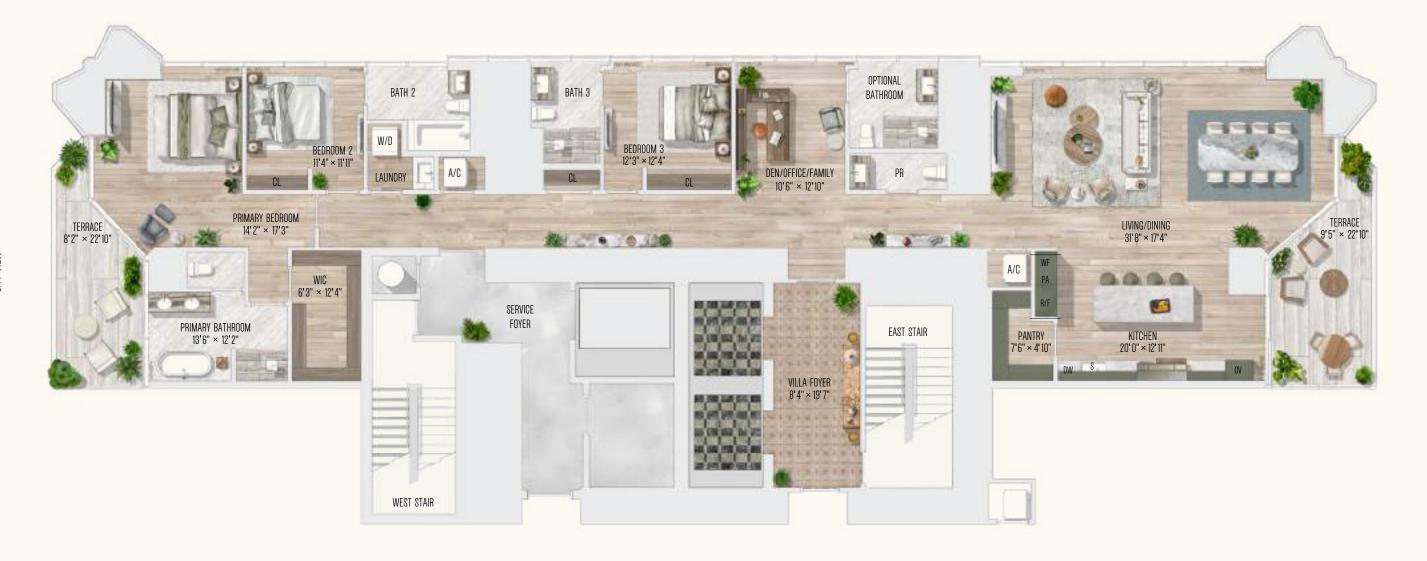

NE 3 BEDROOMS + BONUS ROOM











SE 3 BEDROOMS + BONUS ROOM







N

SAV VIEW

The Condominium is not owned, developed, or sold by Major Food Groups or its affiliates ("MFG"). This condominium is being developed by 710 Edge Property, LIC, a Delaware limited liability company ("Developer"), which has a limited right to use the trademarked names and logos of Terra, One Thousand Group and which uses the Villa marks under a license from MFG, which has not confirmed the accuracy of any of the statements or representations made about the properties of the very power of the condominium. Such an official sets of units in the Condominium and with respect to the salds so or their affiliates), with respect to the salds so in the formation of the prospectus of the very power or MFG and you agree to look solely to Developer