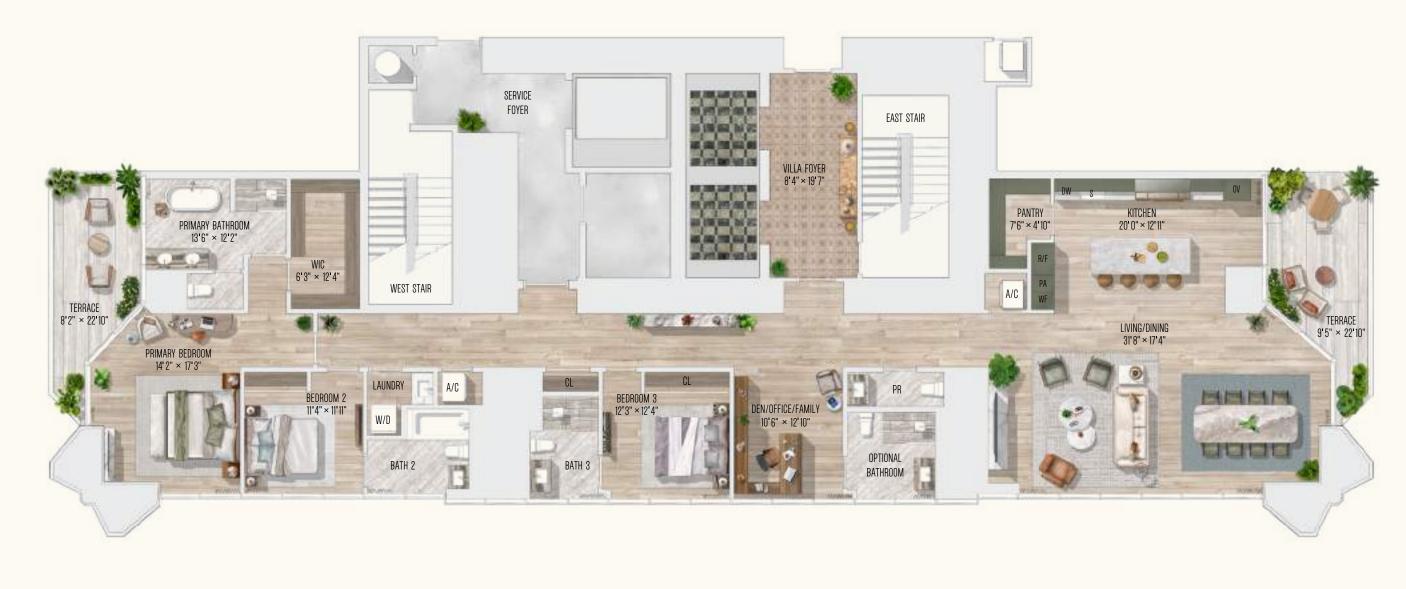

NE 3 BEDROOMS + BONUS ROOM











SE 3 BEDROOMS + BONUS ROOM







N

SAV VIEW

The Condominium is not owned, developed, or sold by Major Food Groups or its affiliates ("MFG"). This condominium is being developed by 710 Edge Property, LIC, a Delaware limited liability company ("Developer"), which has a limited right to use the trademarked names and logos of Terra, One Thousand Group and which uses the Villa marks under a license from MFG, which has not confirmed the accuracy of any of the statements or representations made about the properties of the very power of the condominium. Such an official sets of units in the Condominium and with respect to the salds so or their affiliates), with respect to the salds so in the formation of the prospectus of the very power or MFG and you agree to look solely to Developer (and not to Terra, One Thousand Group