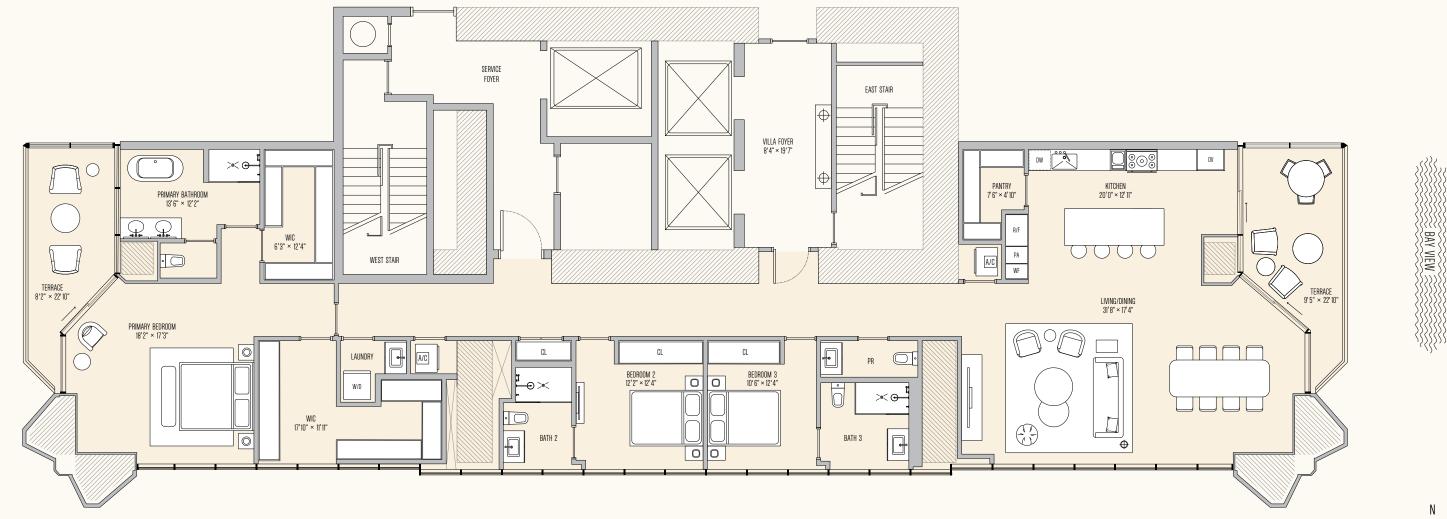

## 3 BEDROOMS + BONUS ROOM | 3 BATHROOMS | 1 POWDER ROOM | 2 PRIVATE TERRACES

SE 3 BEDROOMS + BONUS ROOM

BAY VIEW

rves the right to make modifications, revisions, and changes it deems desirable in its sole and absolute discretion

### 3 BEDROOMS + BONUS ROOM | 3 BATHROOMS | 1 POWDER ROOM | 2 PRIVATE TERRACES

 $( \top$ 

NE 3 BEDROOMS + OFFICE