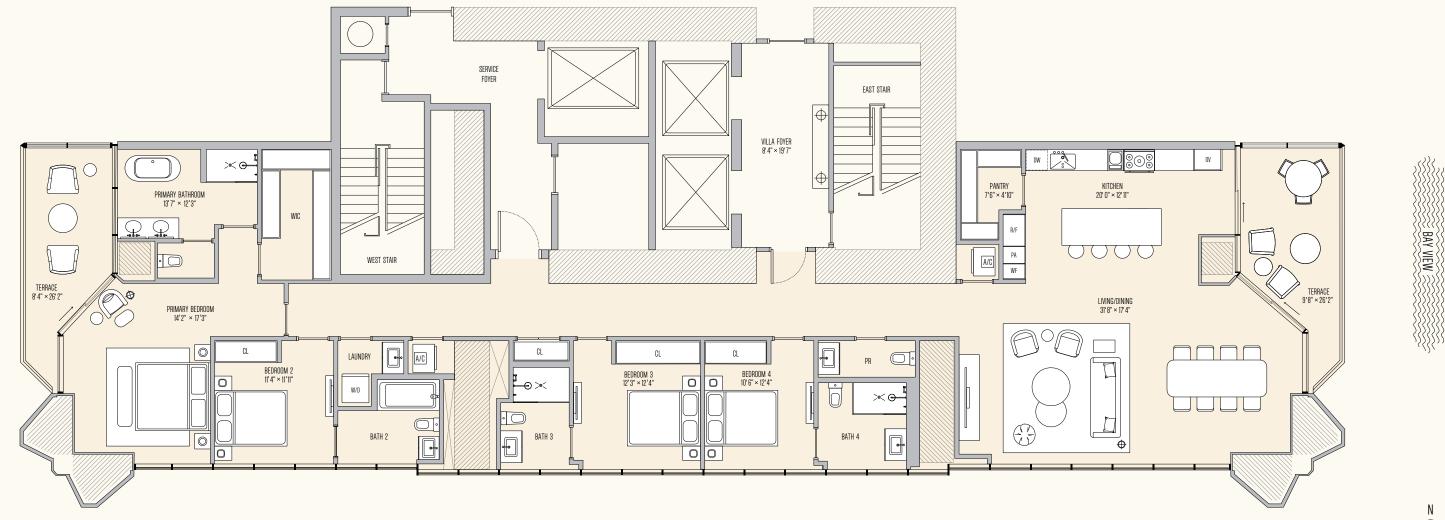

## 3 BEDROOMS FEAT. GRAND PRIMARY | 3 BATHROOMS | 1 POWDER ROOM | 2 PRIVATE TERRACES

**VILLA MEZZO** SE 3 BEDROOMS

BAY VIEW

# 3 BEDROOMS FEAT. GRAND PRIMARY | 3 BATHROOMS | 1 POWDER ROOM | 2 PRIVATE TERRACES

NE 4 BEDROOMS