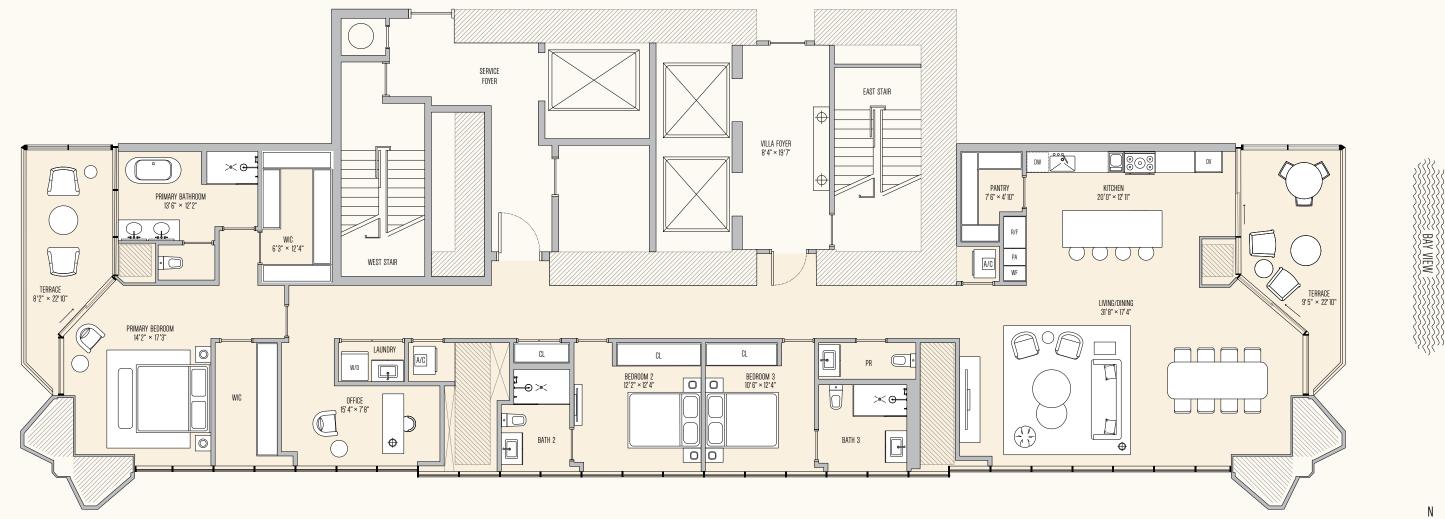

## 3 BEDROOMS + BONUS ROOM | 3 BATHROOMS | 1 POWDER ROOM | 2 PRIVATE TERRACES

SE 3 BEDROOMS + BONUS ROOM

BAY VIEW

rves the right to make modifications, revisions, and changes it deems desirable in its sole and absolute discretion

### 3 BEDROOMS + BONUS ROOM | 3 BATHROOMS | 1 POWDER ROOM | 2 PRIVATE TERRACES

 $( \top$ 

NE 3 BEDROOMS + OFFICE