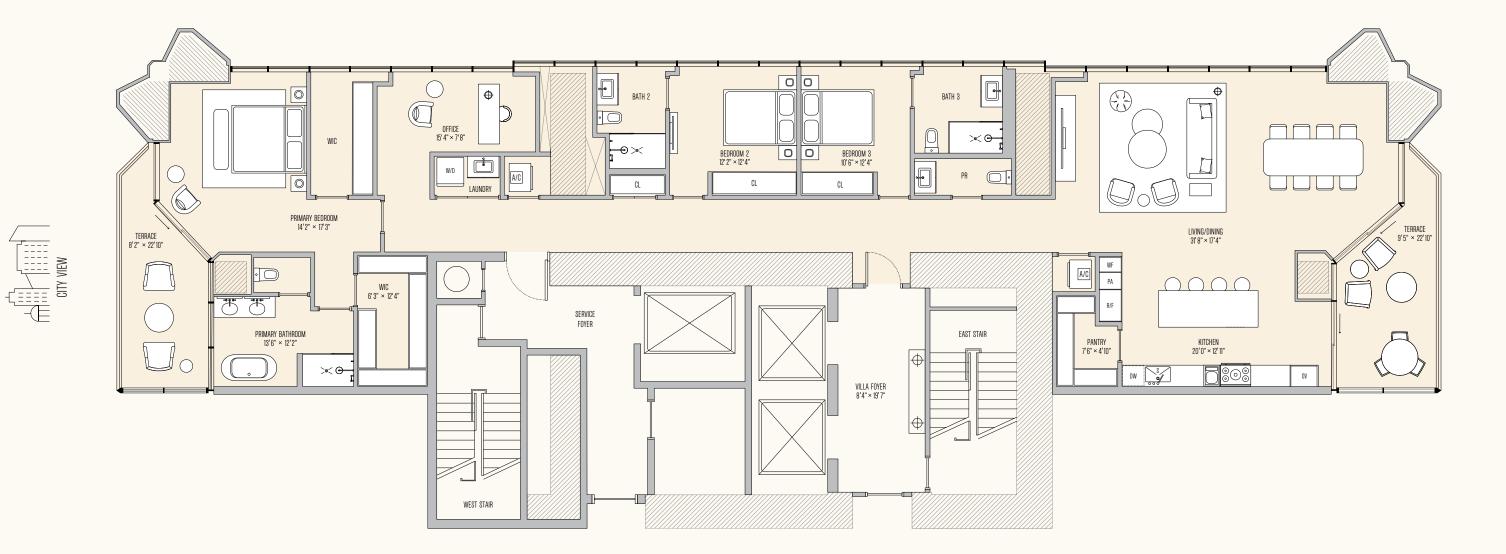

### 3 BEDROOMS + OFFICE | 3 BATHROOMS | 1 POWDER ROOM | 2 PRIVATE TERRACES

N

NE 3 BEDROOMS

## 3 BEDROOMS FEAT. GRAND PRIMARY | 3 BATHROOMS | 1 POWDER ROOM | 2 PRIVATE TERRACES

**VILLA MEZZO** SE 3 BEDROOMS

BAY VIEW