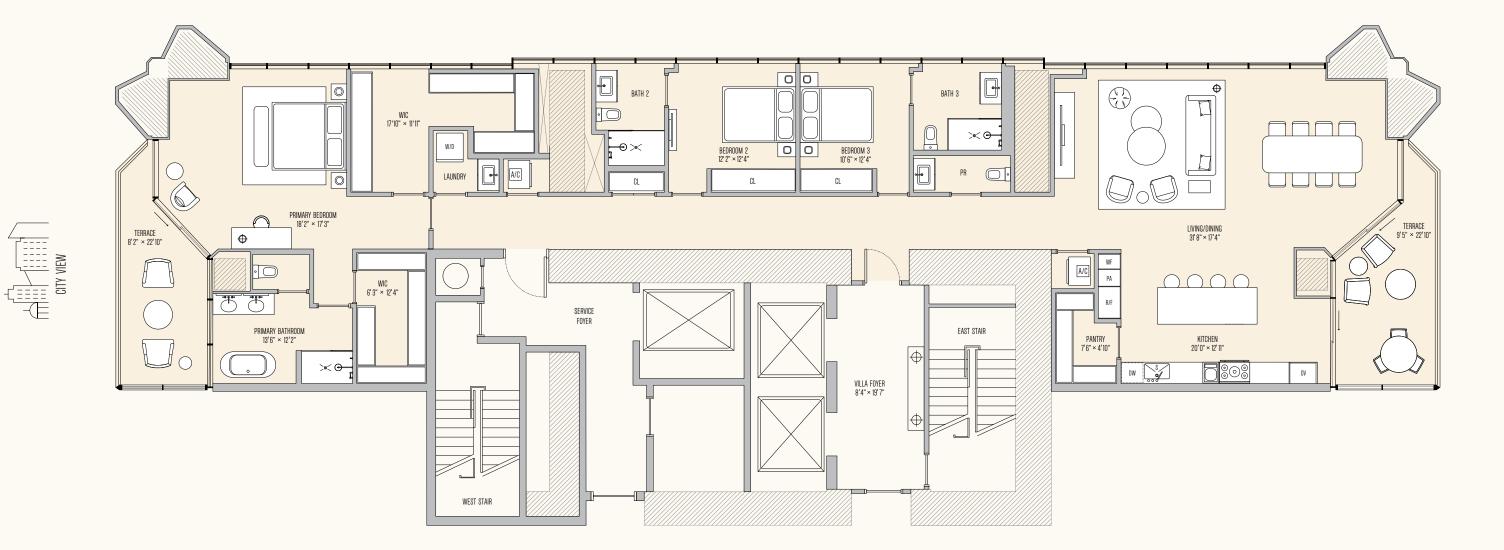

## 3 BEDROOMS + BONUS ROOM | 3 BATHROOMS | 1 POWDER ROOM | 2 PRIVATE TERRACES

SE 3 BEDROOMS + BONUS ROOM

BAY VIEW

rves the right to make modifications, revisions, and changes it deems desirable in its sole and absolute discretion

### 3 BEDROOMS + BONUS ROOM | 3 BATHROOMS | 1 POWDER ROOM | 2 PRIVATE TERRACES

 $( \top$ 

NE 3 BEDROOMS + OFFICE