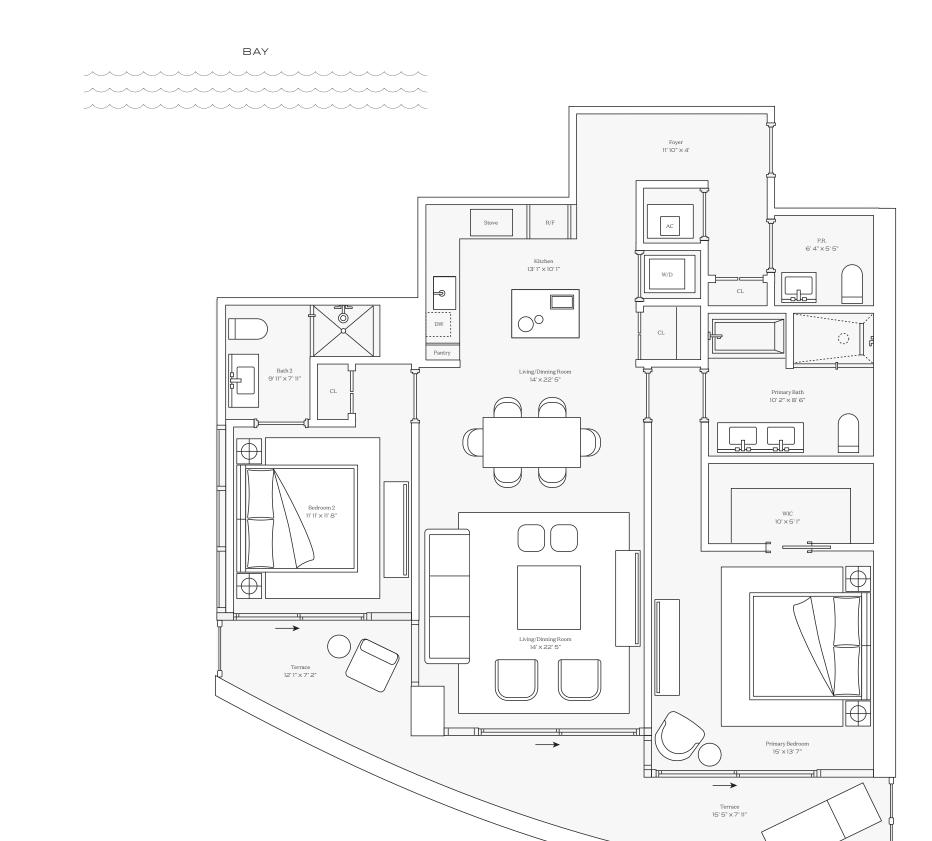

## The Park Residences

Residence 02 ALT Floors 12-24

INTERIOR: 1,357 SQ. FT. 126 SQ. M. BALCONY: 279 SQ. FT. 25 SQ. M. TOTAL: 1,636 SQ. FT. 151 SQ. M.

2 BEDROOMS
2 BATHROOMS
POWDER ROOM
PRIVATE TERRACE

OCEAN