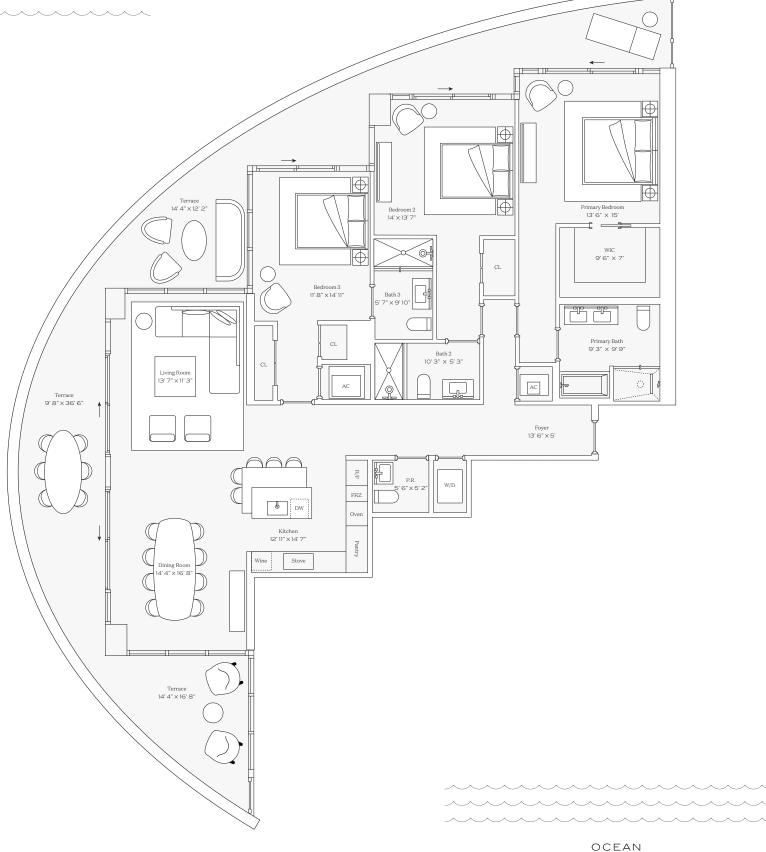

## Residence Ol ALT Floors 12-24

INTERIOR: 2,178 SQ. FT. 202 SQ. M. BALCONY: 908 SQ. FT. 94 SQ. M. TOTAL: 3,086 SQ. FT. 286 SQ. M.

> 3 BEDROOMS 3 BATHROOMS POWDER ROOM PRIVATE TERRACE

OCEAN

305-520-7974 | FIVEPARK.COM